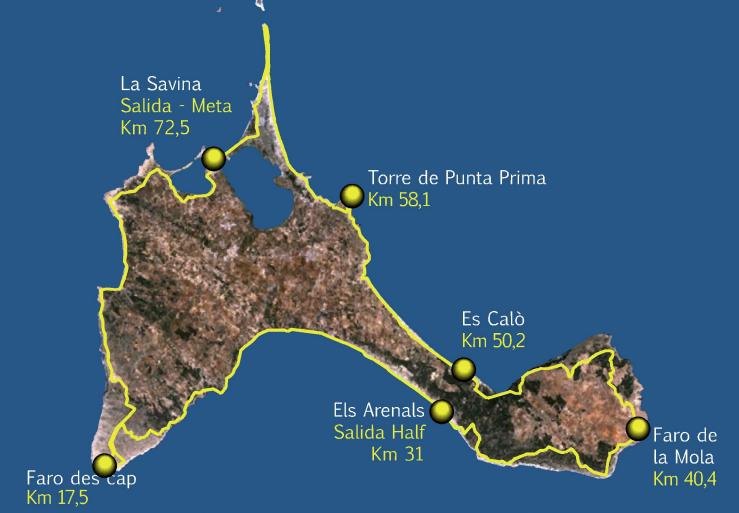

| LUGAR            | DISTANCIA ACUMULADA | HORA DE CORTE | AVITUALLAMIENTO                                                |
|------------------|---------------------|---------------|----------------------------------------------------------------|
| Faro des cap     | Km 17,5             | 10:40         | Líquido + frutas<br>+ frutos secos                             |
| Els Arenals      | Km 31               | 13:20         | Líquido + frutas<br>+ frutos secos                             |
| Faro de la Mola  | Km 40,4             | 14:45         | Líquido + frutas<br>+ frutos secos + pan<br>+ embutido + pasta |
| Es Calò          | Km 50,2             | 16:30         | Líquido + frutas<br>+ frutos secos                             |
| Punta Prima      | Km 58,1             | 18:00         | Líquido + frutas<br>+ frutos secos                             |
| La Savina – Meta | Km 72,5             | 21:00         | Completo                                                       |